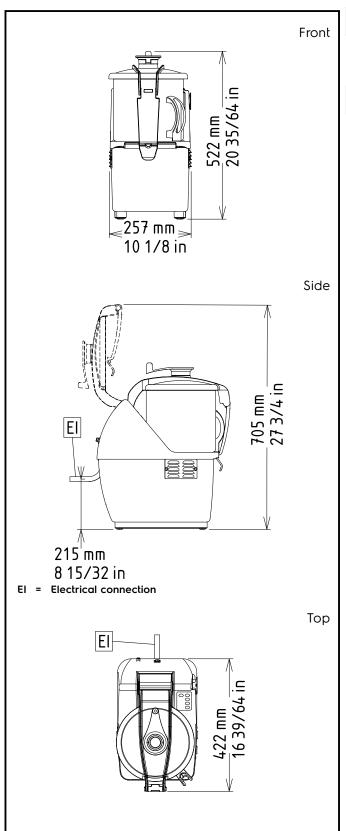

# Vegetable Slicer Cutter Slicer - 7 QT - Variable Speed

Electric

Supply voltage: 110-120 V/1N ph/60 Hz

Electrical power, max: 1.5 kW

Plug type: USA NEMA 5-15P

**Key Information:** 

External dimensions, Width: 10 1/16" (256 mm)
External dimensions, Depth: 16 5/8" (422 mm)
External dimensions, Height: 20 9/16" (522 mm)
Shipping width: 11 13/16" (300 mm)
Shipping depth: 23 5/8" (600 mm)
Shipping height: 21 5/8" (550 mm)
Shipping weight: 60 lbs (27 kg)